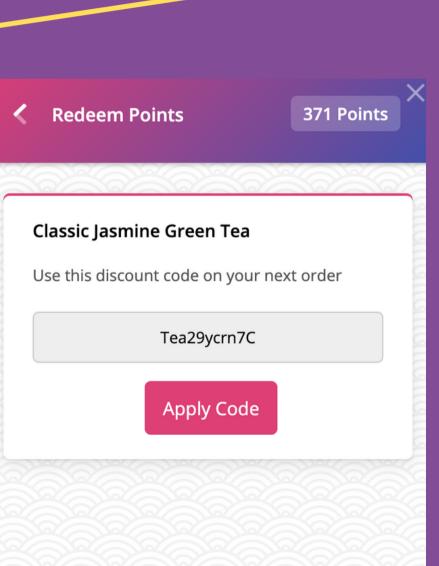

#### HOW TO LOOK FOR THE REWARDS CODE YOU HAVE REDEEM BUT NOT USED

HERE YOU CAN VIEW THE CODES
YOU GENERATED FOR THE
REWARDS THAT WAS NOT USED.

YOU CAN COPY THE CODES AND PASTE IT INTO THE CART FOR LATER OR YOU CAN CLICK APPLY CODE.