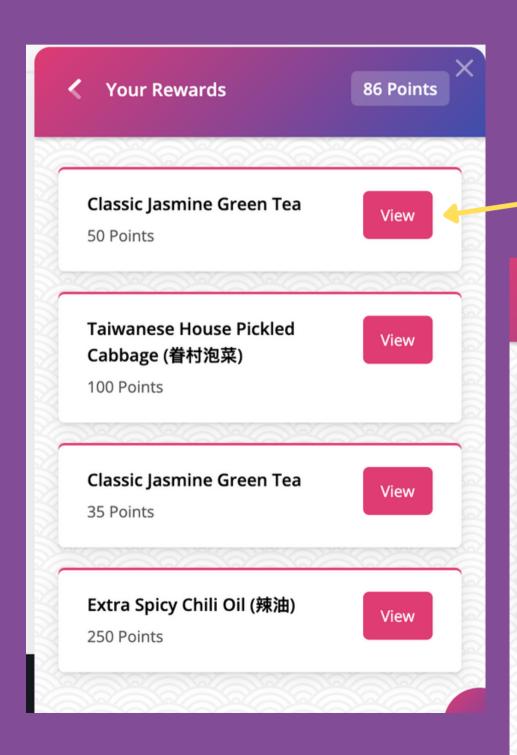

#### HOW TO LOOK FOR THE REWARDS CODE YOU HAVE REDEEM BUT NOT USED

HERE YOU CAN VIEW THE CODES
YOU GENERATED FOR THE
REWARDS THAT WAS NOT USED.

YOU CAN COPY THE CODES AND PASTE IT INTO THE CART FOR LATER OR YOU CAN CLICK APPLY CODE.