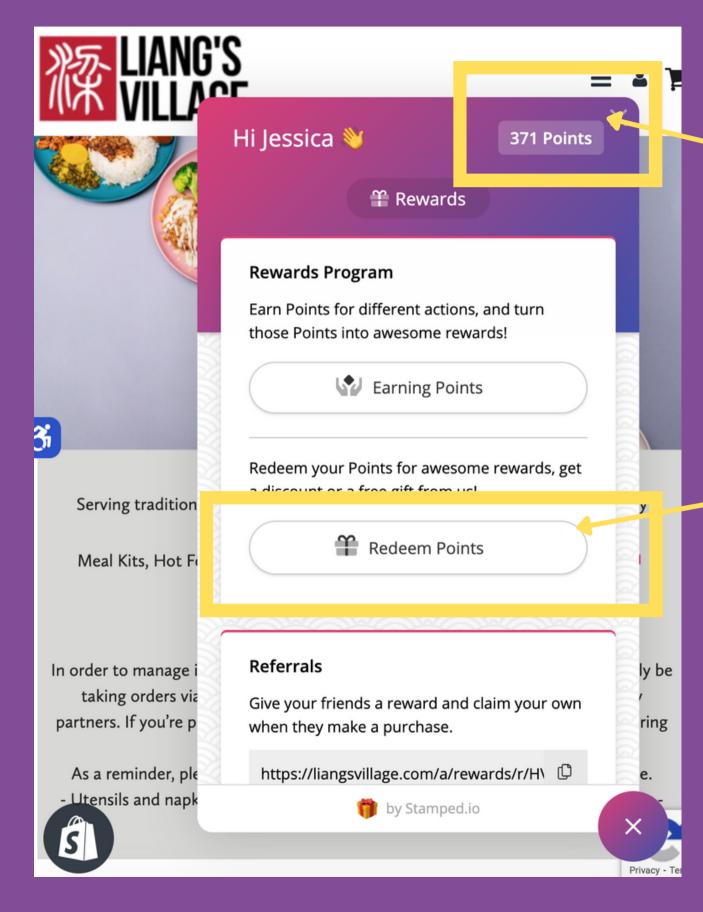

### BAY AREA PREORDER (BOGEDA) REWARDS

After you log in, the pop up box will show your points.

Click on redeem points to see which rewards you can redeem.