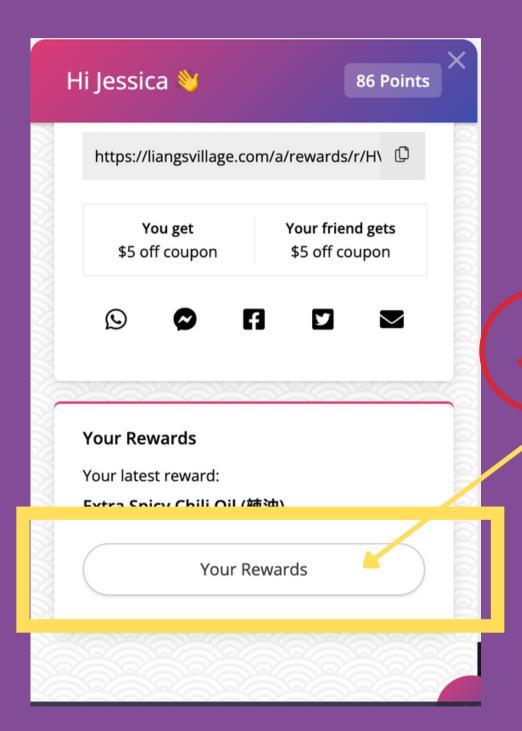

## HOW TO LOOK FOR THE REWARDS CODE YOU HAVE REDEEM BUT NOT USED

SCROLL DOWN TO THE BOTTOM OF THE REWARDS WIDGET

AND CLICK "YOUR REWARDS"