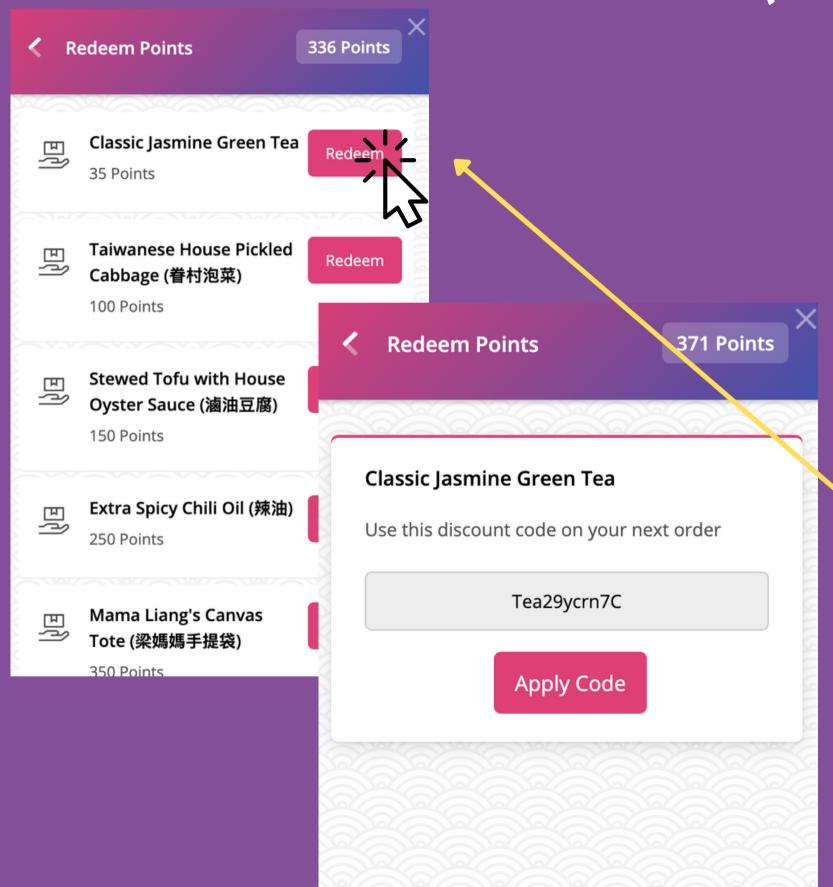

#### **IMPORTANT NOTES:**

As of right now, the program is only allowing **ONE** item redemption for each purchase.

Only click redeem when you are ready to use it. (your points will be deducted once redeem is clicked)

The program will create a coupon code for you to use to redeem your rewards.