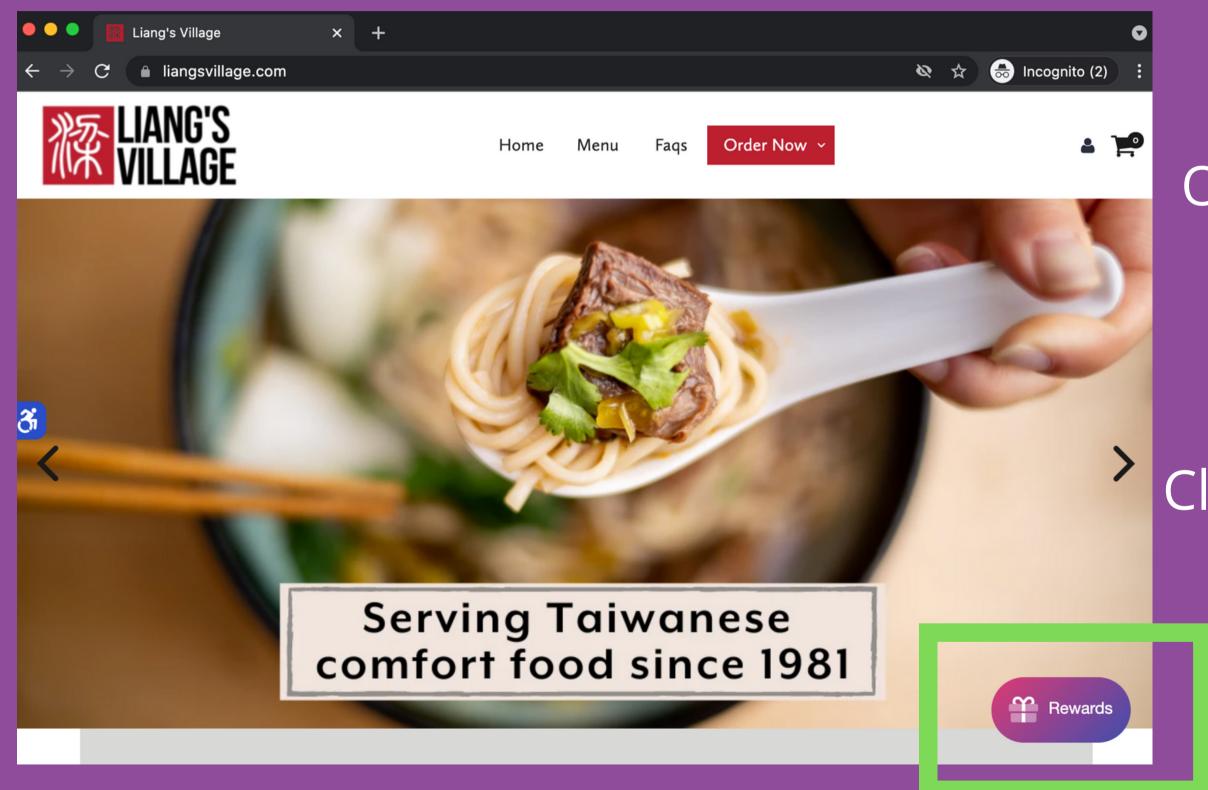

#### BAY AREA PREORDER (BOGEDA) REWARDS

On the bottom right of our homepage you will see a "rewards" button.

Click on that and click log in.